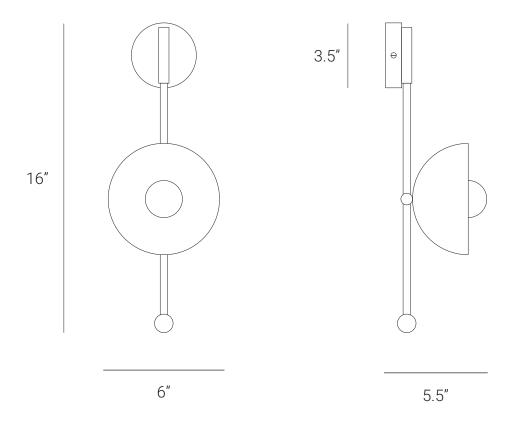

## PRODUCT SPECIFICATION

Series: DROP

Product: WALL SCONCE SMALL TWO

Design: 2022

Product Code: LSDWSS2
Product Weight: 0.5KG

Dimension: H-16", W-5.5", D-6"

Bulb Illumination: SOCKET BASE-E27, (40)W INCANDESCENT, WARM WHITE