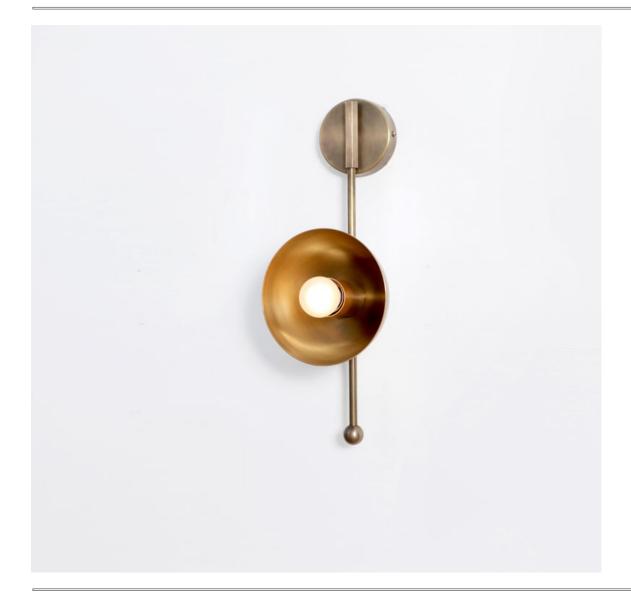

## DROP (Wall Sconce Small Two)

The Drop series is a new range of contemporary lighting by Lamp Shaper. The Drop series is inspired by water drops. This series has a timelessness and simple design, it's perfect for enhancing a space and offering a warm and distinct feeling to an area. Drop series comprises pendants, chandeliers, wall s c o n c e , t a b l e l a m p a n d fl o o r l a m p.

## PRODUCT SPECIFICATION

Series: DROP

Product: WALL SCONCE SMALL TWO

Design: 2022

Product Code: LSDWSS2
Product Weight: 0.5KG

Dimension: H-16", W-5.5", D-6"

Bulb Illumination: SOCKET BASE-E27, (40)W INCANDESCENT, WARM WHITE